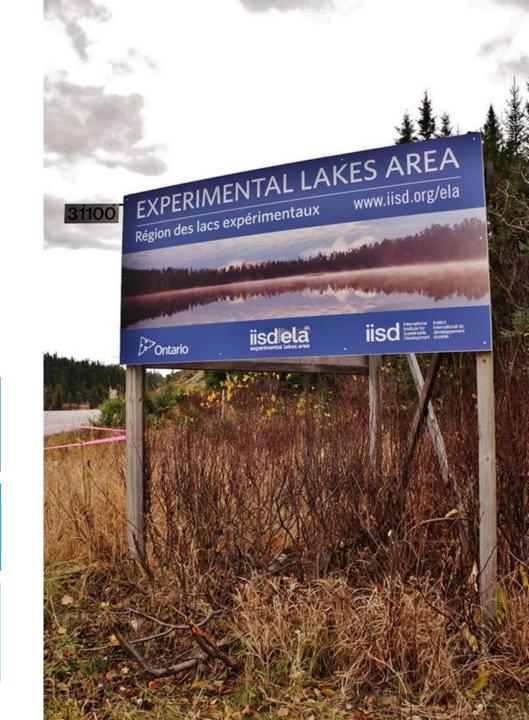

## **Quantitative Analysis**

- 15 studies evaluated that used similar tools and approaches but with different outcomes
- Sent questionnaires to decision makers, NGOs and experts that aim to bridge science and policy
- Asked to define attributes that led to effective Sci/Tech-Policy linkages

Variables Legitimacy Salience Credibility **Co-production** Personal Interactions Trust Local knowledge Dissent Year Representation Length Institutional Capacity