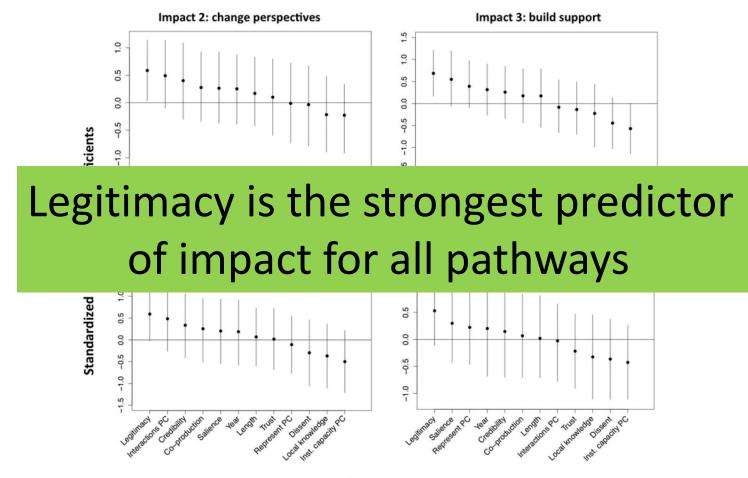

### Conclusion

"The finding that legitimacy appears to matter more than credibility puts great responsibility on researchers to engage with stakeholders directly or in consultation with decision makers"

- Posner et al. 2016